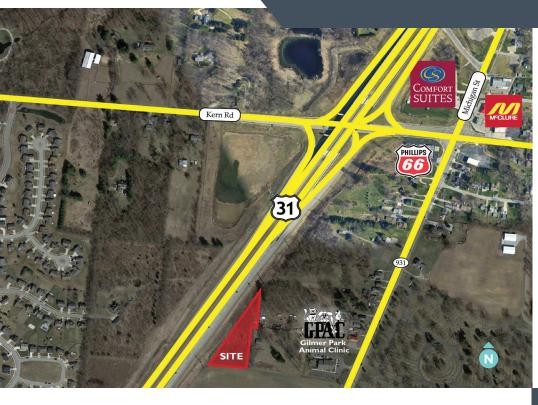

# 2.133 ACRES BRADLEY COMPANY

E OF US 31, W OF SR 931, S OF KERN RD SOUTH BEND, IN 46614

#### **PROPERTY DETAILS**

- + Wooded lot
- + US 31 visibility
- + Zoned S1, Suburban Neighborhood 1
- + Please Note: The subject parcel currently has limited public access or right of entry. The buyer will be responsible for gaining legal access to the property. Ingress/Egress permits may be submitted to the local municipality with jurisdiction or the Department of Transportation and approved or denied at their sole discretion. No assurance of such a permit is expressed or implied.